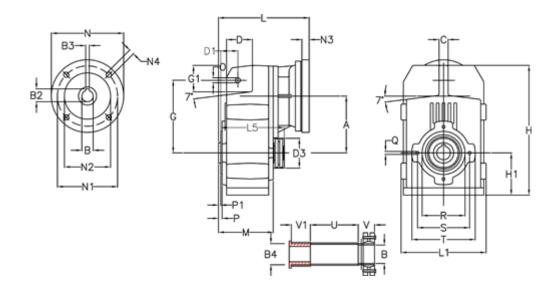

## **Measures**

| A = 125.00 | D1 = 40.0 | I5 = 182.0 | P1                                  | = 3.0   | V = 41  |
|------------|-----------|------------|-------------------------------------|---------|---------|
| B = 25     | d3 = 83   | M = 120.0  | Q                                   | = M8x15 | V1 = 48 |
| B1 = 11    | G = 160   | N = 140    | R                                   | = 95    |         |
| B2 = 12.8  | G1 = 58.0 | N1 = 115   | S                                   | = 115   |         |
| B3 = 4     | H = 286.0 | N2 = 95    | Т                                   | = 140   |         |
| B4 = 25    | H1 = 92.5 | N4 = M8x19 | Tightening torque Nm adapter bushin | g = 6.0 |         |
| C = 20     | L = 197.5 | O = 11     | Tightening torque Nm shrink disc    | = 7.0   |         |
| D = 57.0   | L1 = 188  | P = 5.0    | U                                   | = 104.5 |         |